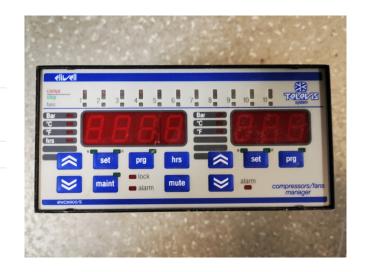

### Used Eliwell compressor/fans manager EWCM900/S

The EWCM 900/S is a series of controllers designed specificaly for the control of a machine room in a refrigeration system. The EWCM 900/S provides control management of the compressors (single units, multi-stage systems or compressors of different capacity), And of the condener fans.